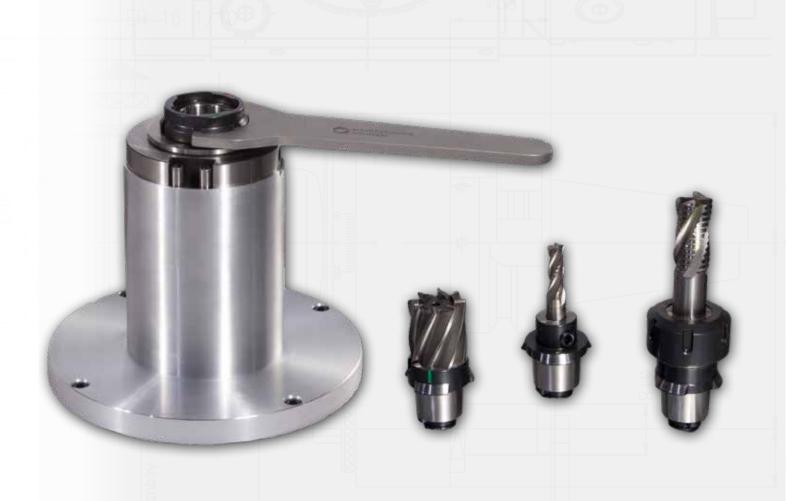

## SMART CHANGE SYSTEM

New from Alberti, a complete range of live tools with interchangeable adapters for Okuma are now available in stock. The **SmartChange** System units have a standard profile with no additional projection to reduce the chance of interference with the machine's enclosures. Alberti's patent pending design creates three points of contact between the driven tool holder body and tool holder output surfaces so there is no compromise in concentricity and rigidity to gain the speed and convenience of quick-change tooling. With the \(\sigma\) SmartChange System one set of live tools can always stay in the machine with only the adapters needing to be changed. This provides improved efficiency and flexibility, plus a reduction in overall tooling costs.

## QUICK, EASY & PRECISE

The patent pending Alberti SmarlChange collet clamp & wrench system quickly and precisely locks the guick change adapter, reducing tool cutter changing time to a minimum.