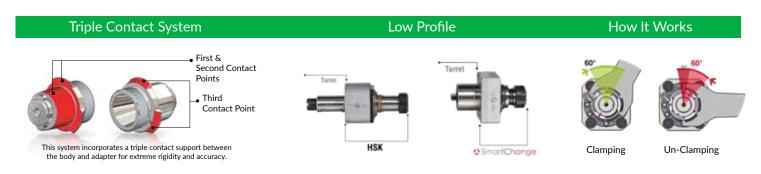

## SMART CHANGE SYSTEM

New from Alberti, a complete range of live tools with interchangeable adapters for Okuma are now available in stock. The **SmartChange** System units have a standard profile with no additional projection to reduce the chance of interference with the machine's enclosures. Alberti's patent pending design creates three points of contact between the driven tool holder body and tool holder output surfaces so there is no compromise in concentricity and rigidity to gain the speed and convenience of quick-change tooling. With the \(\sigma\) SmartChange System one set of live tools can always stay in the machine with only the adapters needing to be changed. This provides improved efficiency and flexibility, plus a reduction in overall tooling costs.

## QUICK, EASY & PRECISE

The patent pending Alberti SmarlChange collet clamp & wrench system quickly and precisely locks the guick change adapter, reducing tool cutter changing time to a minimum.