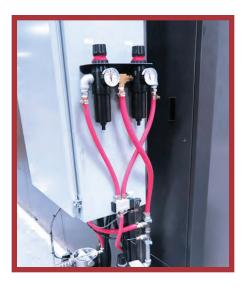

## LIVE HYDRAULICS FOR VERTICAL MACHINING CENTERS

- Hydraulic Pump Unit 1500 psi at 1GPM up to 4000 psi at 3GPM flow
- Live Hydraulic Monitoring Unit
- Double Acting Solenoids
- Air sensing/part detecting
- Custom Hydraulic Hoses with hose management system for standard Machine or Pallet Changer Machine
- Available as 2-16 ports per machine with Koma performing onsite installation