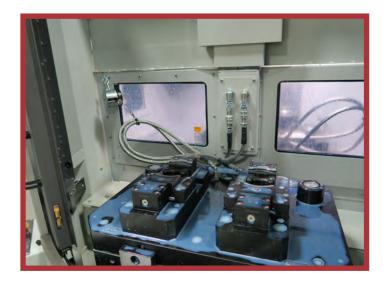

## LIVE OVERHEAD HYDRAULICS

## For Horizontal Machining Centers

- Hydraulic Pump Unit 1500 psi at 1GPM up to 4000 psi at 3GPM flow
- Live Hydraulic Monitoring Unit
- Double Acting Solenoids
- Air sensing/part detecting
- Custom Hydraulic Hoses with hose management system for APC
- Rotary Joint for top of machining center

\*\*Other options/configurations available; call for pricing and specifications: ex: External PLC with programming, Rotary Unions for top of fixtures, variable pressure systems. Available as 8, 12 and 16 ports per machine with Koma performing onsite installation.