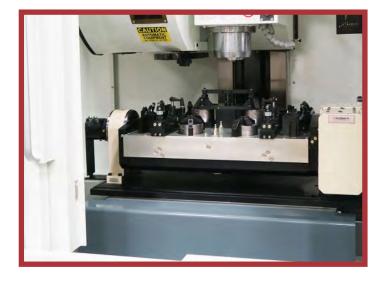

## LIVE HYDRAULICS FOR VERTICAL MACHINING CENTERS

- Hydraulic Pump Unit 1500 psi at 1GPM up to 4000 psi at 3GPM flow
- Live Hydraulic Monitoring Unit
- Double Acting Solenoids
- Air sensing/part detecting
- Custom Hydraulic Hoses with hose management system for standard Machine or Pallet Changer Machine
- Available as 2-16 ports per machine with Koma performing onsite installation