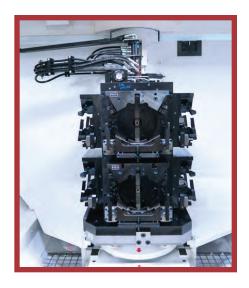

## LIVE OVERHEAD HYDRAULICS

## For Horizontal Machining Centers

- Hydraulic Pump Unit 1500 psi at 1GPM up to 4000 psi at 3GPM flow
- Live Hydraulic Monitoring Unit
- Double Acting Solenoids
- Air sensing/part detecting
- Custom Hydraulic Hoses with hose management system for APC
- Rotary Joint for top of machining center

\*\*Other options/configurations available; call for pricing and specifications: ex: External PLC with programming, Rotary Unions for top of fixtures, variable pressure systems. Available as 8, 12 and 16 ports per machine with Koma performing onsite installation.