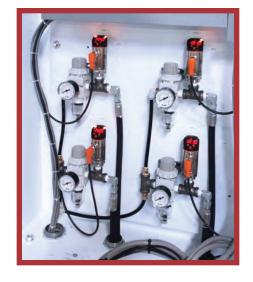

## LIVE HYDRAULICS FOR VERTICAL MACHINING CENTERS

- Hydraulic Pump Unit 1500 psi at 1GPM up to 4000 psi at 3GPM flow
- Live Hydraulic Monitoring Unit
- Double Acting Solenoids
- Air sensing/part detecting
- Custom Hydraulic Hoses with hose management system for standard Machine or Pallet Changer Machine
- Available as 2-16 ports per machine with Koma performing onsite installation