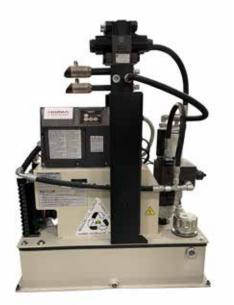

## COMPLETE HYDRAULICS SOLUTION

#### HIGH PRODUCTION PUMP SPECS

| LIVE HYDRAULIC POWER UNIT    | KDC (Koma Dual Clamp) |
|------------------------------|-----------------------|
| PSI (Pounds per square inch) | 3,000                 |
| GPM (Gallons per minute)     | 2.5 gal               |
| Electricity                  | 15amp/3 phase/220v    |
| Tank Size                    | 5 gal                 |
| Valve                        | 2 Double Acting       |