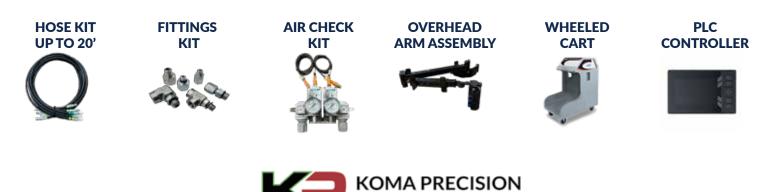

#### HIGH PRODUCTION PUMP SPECS

| LIVE HYDRAULIC POWER UNIT    | KDC (Koma Dual Clamp) |
|------------------------------|-----------------------|
| PSI (Pounds per square inch) | 3,000                 |
| GPM (Gallons per minute)     | 2.5 gal               |
| Electricity                  | 15amp/3 phase/220v    |
| Tank Size                    | 5 gal                 |
| Valve                        | 2 Double Acting       |

Other pump configurations available • Specifications subject to change without notice



#### STANDARD PUMP PACKAGE INCLUDES:

Hydraulic Power Unit Wiring with Quick Connecters

CUSTOMER RESPONSIBLE FOR INTEGRATION OF HYDRAULIC PUMP UNIT. QUOTE FOR KOMA INTEGRATION SERVICES AVAILABLE UPON REQUEST.

### **OPTIONS & ACCESSORIES**

Additional Accessories Available