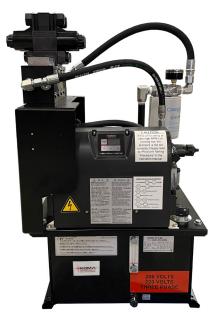

### COMPLETE HYDRAULICS SOLUTION

• Clamp and unclamp basic workholding (vises, chucks, etc.)

• Product supported by Koma Precision

### HIGH PRODUCTION PUMP SPECS

| LIVE HYDRAULIC POWER UNIT    | KQF (Koma Quad Flow) |
|------------------------------|----------------------|
| PSI (Pounds per square inch) | 1,000                |
| GPM (Gallons per minute)     | 5 gal                |
| Electricity                  | 30amp/3 phase/220v   |
| Tank Size                    | 5 gal                |
| Valve                        | 4 Double Acting      |