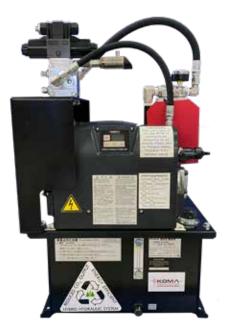

## COMPLETE HYDRAULICS SOLUTION

• Clamp and unclamp basic workholding (vises, chucks, etc.)

• Product supported by Koma Precision

### HIGH PRODUCTION PUMP SPECS

| LIVE HYDRAULIC POWER UNIT    | KSC (Koma Simple Clamp)      |
|------------------------------|------------------------------|
| PSI (Pounds per square inch) | 1,000                        |
| GPM (Gallons per minute)     | 5 gal                        |
| Electricity                  | 15amp/3 phase/220v           |
| Tank Size                    | 5 gal                        |
| Valve                        | Single Station Double Acting |