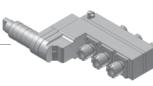

NTA566100 1 spindle drilling/milling unit

**RATIO 1:1** RPM(MAX) 6000 **TOOL CLAMPING** Front side: ER16 Back side: ER11M

NTA566300 3 spindle drilling/milling unit

**RATIO 1:1** RPM(MAX) 6000 **TOOL CLAMPING** Front side: ER16M Back side: ER11M