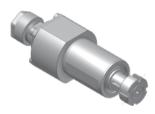

### SA20D TOOLING FOR BACK TOOL POST

NTA741100 Drilling/milling unit

**RATIO 1:1** RPM(MAX) 8000 TOOL CLAMPING ER11A

NTA730100-20 Slotting unit

**RATIO 1:0.55** RPM(MAX) 4000 SAW OD(MAX) Ø50 mm SAW ARBOR SHANK Ø8.0 mm

### SA32D TOOLING FOR BACK TOOL POST

NTA746100 Drilling/milling unit

**RATIO 1:1** RPM(MAX) 8000 **TOOL CLAMPING ER16A** 

NTA730100-32 Slotting unit

RATIO 1: 0.55 RPM(MAX) 4000 SAW OD(MAX) Ø50 SAW ARBOR SHANK Ø12.0 12.7 13.0