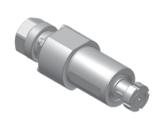

### SA20D TOOLING FOR BACK TOOL POST

NTA741100 Drilling/milling unit

**RATIO 1:1** RPM(MAX) 8000 TOOL CLAMPING ER11A

NTA730100-20 Slotting unit

**RATIO 1:0.55** RPM(MAX) 4000 SAW OD(MAX) Ø50 mm SAW ARBOR SHANK Ø8.0 mm

### SA32D TOOLING FOR BACK TOOL POST

NTA746100 Drilling/milling unit

**RATIO 1:1** RPM(MAX) 8000 **TOOL CLAMPING ER16A** 

NTA730100-32 Slotting unit

RATIO 1: 0.55 RPM(MAX) 4000 SAW OD(MAX) Ø50 SAW ARBOR SHANK Ø12.0 12.7 13.0