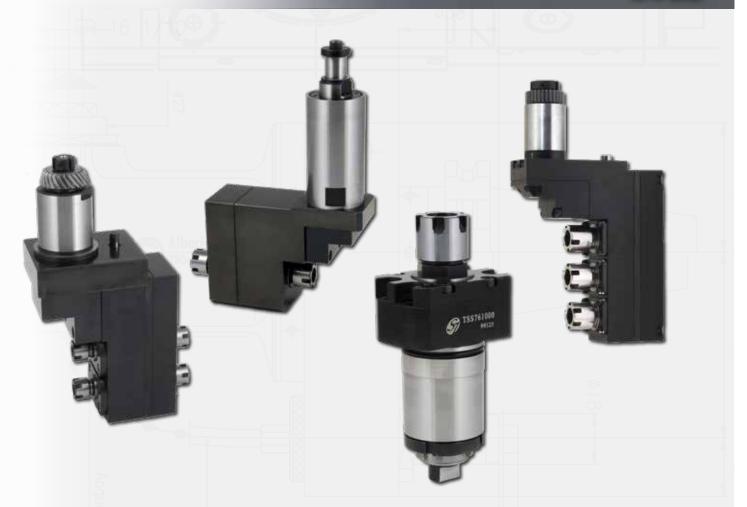

### SA20D/SA32D TOOLING FOR GANG TOOL POST

NTA246100 Cross drilling/milling unit

**RATIO 1:1** RPM(MAX) 6000 TOOL CLAMPING ER16A

NTA260100 Thread whirling unit

**RATIO 1:1** RPM(MAX) 6000 THREAD(MAX) M12 HELIX ANGLE ±20°

NTA566100 1 spindle drilling/milling unit

**RATIO 1:1** RPM(MAX) 6000 **TOOL CLAMPING** Front side: ER16 Back side: ER11M

NTA566300 3 spindle drilling/milling unit

**RATIO 1:1** RPM(MAX) 6000 **TOOL CLAMPING** Front side: ER16M Back side: ER11M

### SA20D TOOLING FOR BACK TOOL POST

NTA741100 Drilling/milling unit

**RATIO 1:1** RPM(MAX) 8000 TOOL CLAMPING ER11A

NTA730100-20 Slotting unit

**RATIO 1:0.55** RPM(MAX) 4000 SAW OD(MAX) Ø50 mm SAW ARBOR SHANK Ø8.0 mm

### SA32D TOOLING FOR BACK TOOL POST

NTA746100 Drilling/milling unit

**RATIO 1:1** RPM(MAX) 8000 **TOOL CLAMPING ER16A** 

NTA730100-32 Slotting unit

RATIO 1: 0.55 RPM(MAX) 4000 SAW OD(MAX) Ø50 SAW ARBOR SHANK Ø12.0 12.7 13.0