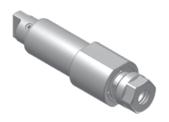

### SA20D/SA32D TOOLING FOR GANG TOOL POST

NTA246100 Cross drilling/milling unit

**RATIO 1:1** RPM(MAX) 6000 TOOL CLAMPING ER16A

NTA260100 Thread whirling unit

**RATIO 1:1** RPM(MAX) 6000 THREAD(MAX) M12 HELIX ANGLE ±20°

NTA566100 1 spindle drilling/milling unit

**RATIO 1:1** RPM(MAX) 6000 **TOOL CLAMPING** Front side: ER16 Back side: ER11M

NTA566300 3 spindle drilling/milling unit

**RATIO 1:1** RPM(MAX) 6000 **TOOL CLAMPING** Front side: ER16M Back side: ER11M