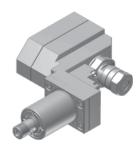

### SA20D/SA32D TOOLING FOR GANG TOOL POST

NTA246100 Cross drilling/milling unit

**RATIO 1:1** RPM(MAX) 6000 TOOL CLAMPING ER16A

NTA260100 Thread whirling unit

**RATIO 1:1** RPM(MAX) 6000 THREAD(MAX) M12 HELIX ANGLE ±20°

NTA566100 1 spindle drilling/milling unit

**RATIO 1:1** RPM(MAX) 6000 **TOOL CLAMPING** Front side: ER16 Back side: ER11M

NTA566300 3 spindle drilling/milling unit

**RATIO 1:1** RPM(MAX) 6000 **TOOL CLAMPING** Front side: ER16M Back side: ER11M