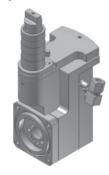

### SA20D TOOLING FOR BACK TOOL POST

NTA741100 Drilling/milling unit

**RATIO 1:1** RPM(MAX) 8000 TOOL CLAMPING ER11A

NTA730100-20 Slotting unit

**RATIO 1:0.55** RPM(MAX) 4000 SAW OD(MAX) Ø50 mm SAW ARBOR SHANK Ø8.0 mm

### SA32D TOOLING FOR BACK TOOL POST

NTA746100 Drilling/milling unit

**RATIO 1:1** RPM(MAX) 8000 **TOOL CLAMPING ER16A** 

NTA730100-32 Slotting unit

RATIO 1: 0.55 RPM(MAX) 4000 SAW OD(MAX) Ø50 SAW ARBOR SHANK Ø12.0 12.7 13.0