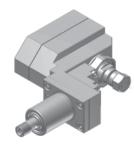

### SA20D/SA32D TOOLING FOR GANG TOOL POST

NTA246100 Cross drilling/milling unit

**RATIO 1:1** RPM(MAX) 6000 TOOL CLAMPING ER16A

NTA260100 Thread whirling unit

**RATIO 1:1** RPM(MAX) 6000 THREAD(MAX) M12 HELIX ANGLE ±20°