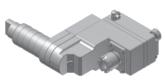

### SA20D TOOLING FOR BACK TOOL POST

NTA741100 Drilling/milling unit

**RATIO 1:1** RPM(MAX) 8000 TOOL CLAMPING ER11A

NTA730100-20 Slotting unit

**RATIO 1:0.55** RPM(MAX) 4000 SAW OD(MAX) Ø50 mm SAW ARBOR SHANK Ø8.0 mm

### SA32D TOOLING FOR BACK TOOL POST

NTA746100 Drilling/milling unit

**RATIO 1:1** RPM(MAX) 8000 **TOOL CLAMPING ER16A** 

NTA730100-32 Slotting unit

RATIO 1: 0.55 RPM(MAX) 4000 SAW OD(MAX) Ø50 SAW ARBOR SHANK Ø12.0 12.7 13.0