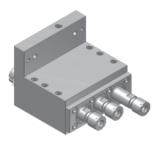

#### NN16SB6 TOOLING FOR GANG TOOL POST

NUB261100 3 spindle drilling/milling unit

RATIO 1 : 1 RPM(MAX) 6000 TOOL CLAMPING ER11M

NUN412000 2 spindle drilling/milling unit

RATIO 1 : 1 RPM(MAX) 6000 TOOL CLAMPING ER11M ANGLE ADJUSTMENT ±10°