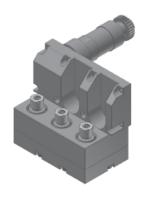

#### NN16SB6 TOOLING FOR GANG TOOL POST

NUB261100 3 spindle drilling/milling unit

RATIO 1 : 1 RPM(MAX) 6000 TOOL CLAMPING ER11M

NUN412000 2 spindle drilling/milling unit

RATIO 1 : 1 RPM(MAX) 6000 TOOL CLAMPING ER11M ANGLE ADJUSTMENT ±10°