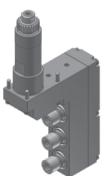

#### NN32YB2 TOOLING FOR GANG TOOL POST

NUN441300 3 spindle drilling/milling unit

RATIO 1 : 1 RPM(MAX) 6000 TOOL CLAMPING ER11M