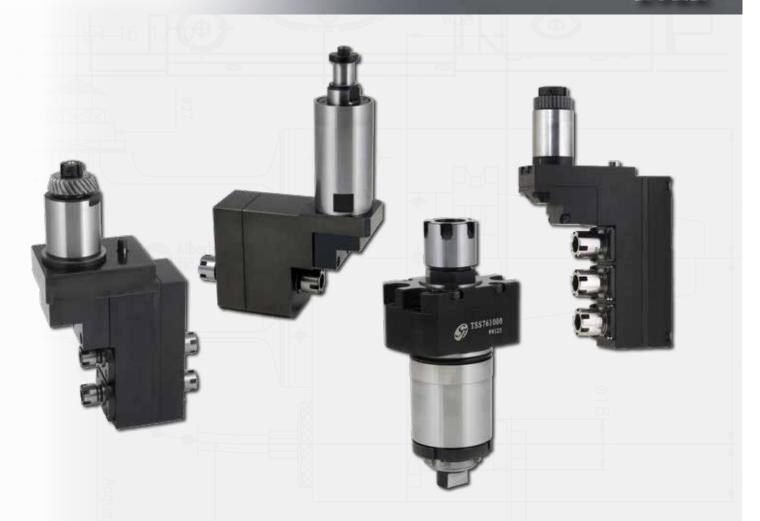

#### NN16SB6 TOOLING FOR GANG TOOL POST

NUB261100 3 spindle drilling/milling unit

RATIO 1 : 1 RPM(MAX) 6000 TOOL CLAMPING ER11M

NUN412000 2 spindle drilling/milling unit

RATIO 1 : 1 RPM(MAX) 6000 TOOL CLAMPING ER11M ANGLE ADJUSTMENT ±10°

#### NN16UB/NN20UB TOOLING FOR GANG TOOL POST

NUU266100 Cross drilling/milling unit

RATIO 1 : 1 RPM(MAX) 6000 TOOL CLAMPING ER16M

NN20UB8

# TOOLING FOR GANG TOOL POST

NUN441300-1 3 spindle drilling/milling unit

RATIO 1 : 1 RPM(MAX) 3000 TOOL CLAMPING ER11M

#### NN32YB2 TOOLING FOR GANG TOOL POST

NUN441300 3 spindle drilling/milling unit

RATIO 1 : 1 RPM(MAX) 6000 TOOL CLAMPING ER11M