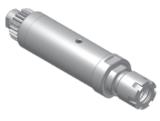

# TOOLING FOR GANG TOOL POST

NUN441300-1 3 spindle drilling/milling unit

RATIO 1 : 1 RPM(MAX) 3000 TOOL CLAMPING ER11M