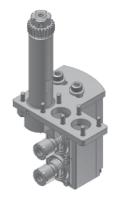

#### NN16UB/NN20UB TOOLING FOR GANG TOOL POST

NUU266100 Cross drilling/milling unit

RATIO 1 : 1 RPM(MAX) 6000 TOOL CLAMPING ER16M

NN20UB8