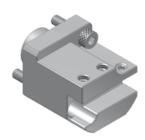

## DELTA38 TOOLING FOR GANG TOOL POST

TSB246100 Cross drilling/milling unit

RATIO 1:1 RPM(MAX) 6000 TOOL CLAMPING ER16A TSUGAMI ITEM NO. 3268-T051

TSB546200 2 spindle drilling/milling unit

RATIO 1:1 RPM(MAX) 6000 TOOL CLAMPING ER16M TSUGAMI ITEM NO. 3282-Y901