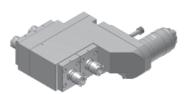

#### GAMMA20 TOOLING FOR BACK TOOL POST

TSS761000 Drilling/milling unit

RATIO 1:1 RPM(MAX) 8000 TOOL CLAMPING ER16M

TSS601000 Tool adaptor

TOOL SHANK Ø35.0mm SLEEVE SHANK Ø20.0mm

TSS620100 Turning tool holder