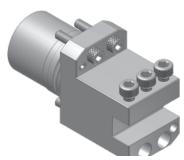

#### TSS562000

2 spindle drilling/milling unit

RATIO 1:1

RPM(MAX) 8000

TOOL CLAMPING

Front side: ER16M

Back side: ER11A

TSS562100 2 spindle drilling/milling unit

RATIO 1:1 RPM(MAX) 8000 TOOL CLAMPING Front side: ER16M Back side: ER11A

ANGLE ADJUSTMENT 0~90°