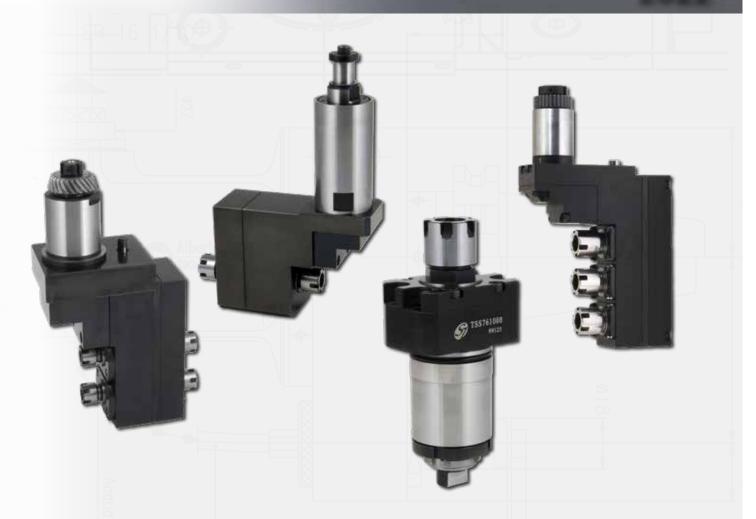

#### TORNOS SWISS TOOLING

GAMMA20 TOOLING FOR GANG TOOL POST

TSS161000 Cross drilling/milling unit

RATIO 1 : 1 RPM(MAX) 8000 TOOL CLAMPING ER16M

#### TSS562000

2 spindle drilling/milling unit

RATIO 1:1

RPM(MAX) 8000

TOOL CLAMPING

Front side: ER16M

Back side: ER11A

TSS562100 2 spindle drilling/milling unit

RATIO 1:1 RPM(MAX) 8000 TOOL CLAMPING Front side: ER16M Back side: ER11A

ANGLE ADJUSTMENT 0~90°

## DELTA38 TOOLING FOR GANG TOOL POST

TSB246100 Cross drilling/milling unit

RATIO 1:1 RPM(MAX) 6000 TOOL CLAMPING ER16A TSUGAMI ITEM NO. 3268-T051

TSB546200 2 spindle drilling/milling unit

RATIO 1:1 RPM(MAX) 6000 TOOL CLAMPING ER16M TSUGAMI ITEM NO. 3282-Y901

#### GAMMA20 TOOLING FOR BACK TOOL POST

TSS761000 Drilling/milling unit

RATIO 1:1 RPM(MAX) 8000 TOOL CLAMPING ER16M

TSS601000 Tool adaptor

TOOL SHANK Ø35.0mm SLEEVE SHANK Ø20.0mm

TSS620100 Turning tool holder

TOOL SHANK Ø35.0mm BITE HOLDER SHANK 12x12mm

TSS620100-1 Turning tool holder

TOOL SHANK Ø35.0mm BITE HOLDER SHANK 10x10mm

TSS861000 Slotting(Cross drilling/milling) unit

RATIO 1:1 RPM(MAX) 6000 TOOL CLAMPING ER16M

## DELTA38 TOOLING FOR BACK TOOL POST

TSB746100 Drilling/milling unit

RATIO 1:1 RPM(MAX) 6000 TOOL CLAMPING ER16A TSUGAMI ITEM NO. 3282-Y041

TSB640100 Tool daptor

TOOL SHANK Ø42.0mm SLEEVE SHANK Ø25.0mm TSUGAMI ITEM NO. 3282-Y211