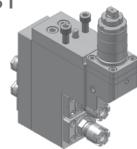

#### TORNOS SWISS TOOLING

GAMMA20 TOOLING FOR GANG TOOL POST

TSS161000 Cross drilling/milling unit

RATIO 1 : 1 RPM(MAX) 8000 TOOL CLAMPING ER16M

#### TSS562000

2 spindle drilling/milling unit

RATIO 1:1

RPM(MAX) 8000

TOOL CLAMPING

Front side: ER16M

Back side: ER11A

TSS562100 2 spindle drilling/milling unit

RATIO 1:1 RPM(MAX) 8000 TOOL CLAMPING Front side: ER16M Back side: ER11A

ANGLE ADJUSTMENT 0~90°