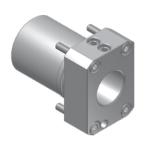

#### GAMMA20 TOOLING FOR BACK TOOL POST

TSS761000 Drilling/milling unit

RATIO 1:1 RPM(MAX) 8000 TOOL CLAMPING ER16M

TSS601000 Tool adaptor

TOOL SHANK Ø35.0mm SLEEVE SHANK Ø20.0mm

TSS620100 Turning tool holder