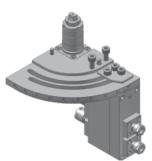

#### TORNOS SWISS TOOLING

GAMMA20 TOOLING FOR GANG TOOL POST

TSS161000 Cross drilling/milling unit

RATIO 1 : 1 RPM(MAX) 8000 TOOL CLAMPING ER16M