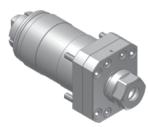

#### TSS562000

2 spindle drilling/milling unit

RATIO 1:1

RPM(MAX) 8000

TOOL CLAMPING

Front side: ER16M

Back side: ER11A

TSS562100 2 spindle drilling/milling unit

RATIO 1:1 RPM(MAX) 8000 TOOL CLAMPING Front side: ER16M Back side: ER11A

ANGLE ADJUSTMENT 0~90°