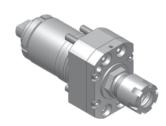

#### TORNOS SWISS TOOLING

GAMMA20 TOOLING FOR GANG TOOL POST

TSS161000 Cross drilling/milling unit

RATIO 1 : 1 RPM(MAX) 8000 TOOL CLAMPING ER16M