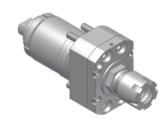

## DELTA38 TOOLING FOR BACK TOOL POST

TSB746100 Drilling/milling unit

RATIO 1:1 RPM(MAX) 6000 TOOL CLAMPING ER16A TSUGAMI ITEM NO. 3282-Y041

TSB640100 Tool daptor

TOOL SHANK Ø42.0mm SLEEVE SHANK Ø25.0mm TSUGAMI ITEM NO. 3282-Y211