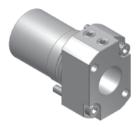

#### TORNOS SWISS TOOLING

GAMMA20 TOOLING FOR GANG TOOL POST

TSS161000 Cross drilling/milling unit

RATIO 1 : 1 RPM(MAX) 8000 TOOL CLAMPING ER16M