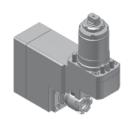

#### GAMMA20 TOOLING FOR BACK TOOL POST

TSS761000 Drilling/milling unit

RATIO 1:1 RPM(MAX) 8000 TOOL CLAMPING ER16M

TSS601000 Tool adaptor

TOOL SHANK Ø35.0mm SLEEVE SHANK Ø20.0mm

TSS620100 Turning tool holder

TOOL SHANK Ø35.0mm BITE HOLDER SHANK 12x12mm

TSS620100-1 Turning tool holder

TOOL SHANK Ø35.0mm BITE HOLDER SHANK 10x10mm

TSS861000 Slotting(Cross drilling/milling) unit

RATIO 1:1 RPM(MAX) 6000 TOOL CLAMPING ER16M