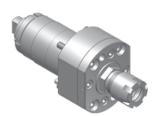

#### GAMMA20 TOOLING FOR BACK TOOL POST

TSS761000 Drilling/milling unit

RATIO 1:1 RPM(MAX) 8000 TOOL CLAMPING ER16M

TSS601000 Tool adaptor

TOOL SHANK Ø35.0mm SLEEVE SHANK Ø20.0mm

TSS620100 Turning tool holder

TOOL SHANK Ø35.0mm BITE HOLDER SHANK 12x12mm

TSS620100-1 Turning tool holder

TOOL SHANK Ø35.0mm BITE HOLDER SHANK 10x10mm

TSS861000 Slotting(Cross drilling/milling) unit

RATIO 1:1 RPM(MAX) 6000 TOOL CLAMPING ER16M